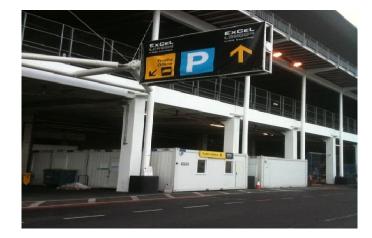

### **Traffic Marshalling: Directions**

All build & break vehicles must gain access to the site via the east entrance, on Sandstone Lane. The postcode is E16 1DR.

When approaching the east end of the site, you will pass under the bridge pictured above.

Please take the last turn on the roundabout and enter the site via the service road.

Please enter the traffic marshalling yard left of the yellow sign shown (right).

Please park in the allocated bays.

Please do not park on the service road.