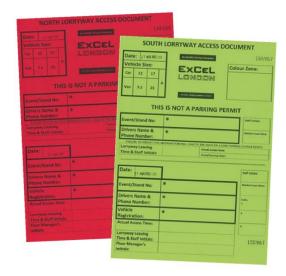

Enter the Traffic Office using the entrance door only. Please be aware that queues may be likely in busy periods.

You will be asked to complete a Lorry Access Document (LAD) and must have the following.

# Information available to gain access to the lorryway:

- Event / Stand number
- Drivers name & phone number
- Vehicle registration

Once the driver goes back outside, they must speak to the Traffic Marshal who will give instruction as to which lanes the driver needs to queue in.

The driver will be allocated a queuing lane and coloured zone on the Lorry Way, which will ensure a parking space closest to the stand / area required in the halls.

Please ensure you have the LAD and make your way back to your vehicle.