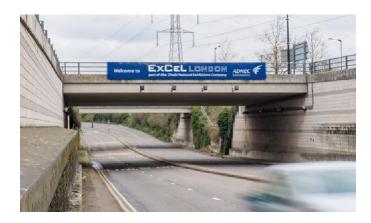

### **Traffic Marshalling: Directions**

All build & break vehicles must gain access to the site via the east entrance, on Sandstone Lane. The postcode is E16 1DR.

When approaching the east end of the site, you will pass under the bridge pictured above.