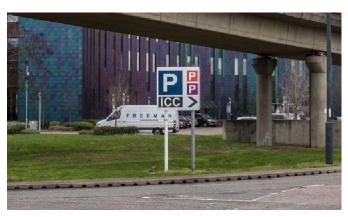

Please take the last turn on the roundabout and enter the site via the service road.

Please enter the traffic marshalling yard left of the yellow sign shown (right).

Please park in the allocated bays.

Please do not park on the service road.