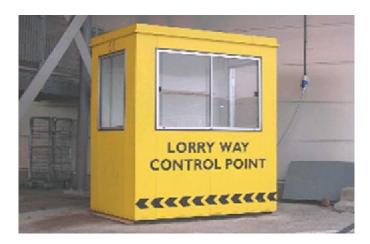

Please take the last turn on the roundabout and enter the site via the service road.

Please enter the traffic marshalling yard left of the yellow sign shown (right).

Please park in the allocated bays.

Please do not park on the service road.

A Traffic Marshal will stop your vehicle at the Lorry Way Control Point, where the time of access will be recorded on the LAD.

The LAD will be torn in half.

The driver's half of the LAD must be displayed in the vehicle windscreen at all times.