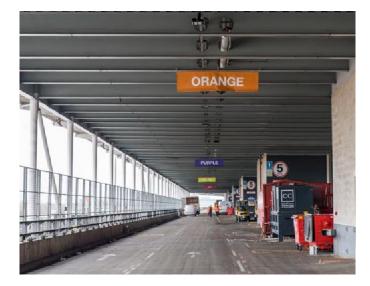

A Traffic Marshal will guide your vehicle into an available parking space within your allocated coloured zone (e.g., orange / purple), and whilst the vehicle is stationary, please switch off the engine.