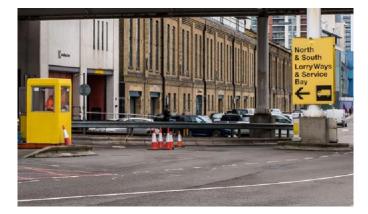

Vehicles requiring the ICC Capital Suite and ICC Capital Hall (east traffic) will be sent along the service road to various areas at the east end of the building. The entrance below is signposted for deliveries.

This is the ICC Capital Suite and ICC Capital Hall delivery area. There is two-way traffic in this area.