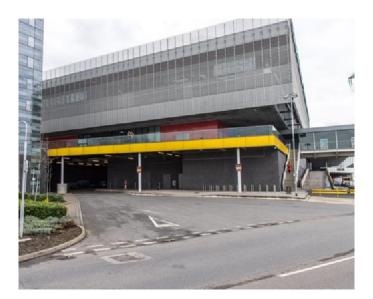

### **Traffic Marshalling: Directions**

All build & break vehicles must gain access to the site via the east entrance, on Sandstone Lane. The postcode is E16 1DR.

When approaching the east end of the site, you will pass under the bridge pictured above.