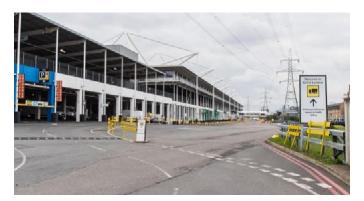

Vehicles requiring the ICC Capital Suite and ICC Capital Hall (east traffic) will be sent along the service road to various areas at the east end of the building. The entrance below is signposted for deliveries.

This is the ICC Capital Suite and ICC Capital Hall delivery area. There is two-way traffic in this area.