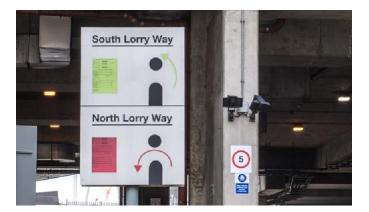

When space becomes available, a Traffic Marshal will ask you to move your vehicle into lanes for the North / South or East Lorry Way.

Please do not move your vehicle until asked.

Once your vehicle has been given permission by a Traffic Marshal to access the North / South Lorry Way, please make an immediate left turn to the west ramp.

Your LAD will be checked, and the barrier will be lifted to allow access. Traffic for the east will be sent along the service road to the various areas at the east end of the building.

Please follow signs for the North Lorry Way and South Lorry Way.